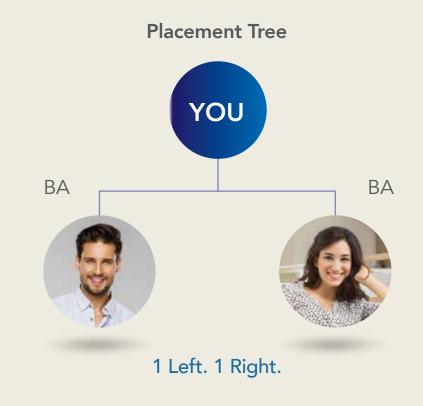

### **Placement Tree**

- You have the option to place on the bottom Left Leg or bottom Right Leg of your Placement Tree, a directly sponsored BA.
- 2. The account of your Pay Leg, is where your directly sponsored Retail Customers and Preferred Customers will be fixed.