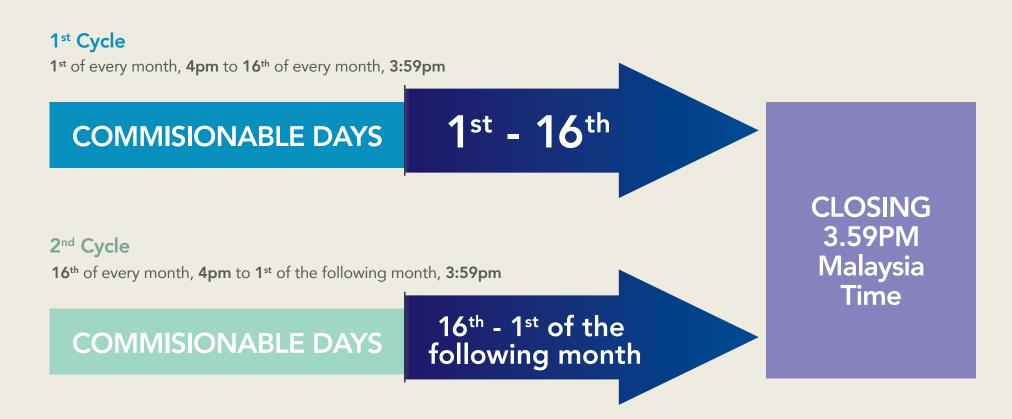

## Cycle

All product orders are sorted into fortnightly Cycles, with the first Cycle being from the 1st to the 16th monthly, while the second Cycle is from the 16th to the 1st of the following month.

To calculate your rank, commissions and bonuses, the total **Business Volume (BV)** in that Cycle is taken into consideration, with the higher ranking ones naturally earning more.

Note:

All Cycles close at 3.59pm, Malaysia Time.