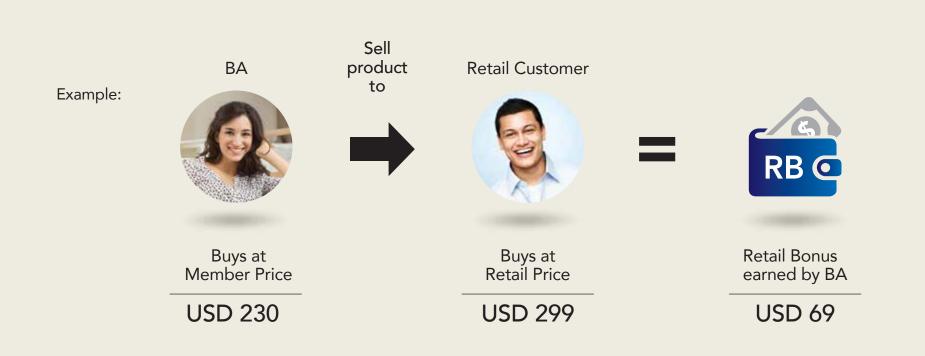

## Paid every Cycle. Must be an Active Brand Ambassador.

When you are a BA, one of the first ways to earn commission is by selling our products to your personal Retail Customers at Retail Price. Retail Customers do not need to join as Members – these can be your family members, friends or people you connect with on social media. You will receive up to 30% Retail Bonus, which is the difference between the Retail and Member Price, on any products they purchase via your website. You can also earn Retail Bonus by purchasing products at Member's Price from the Company's website and reselling it at the standard Retail Price.