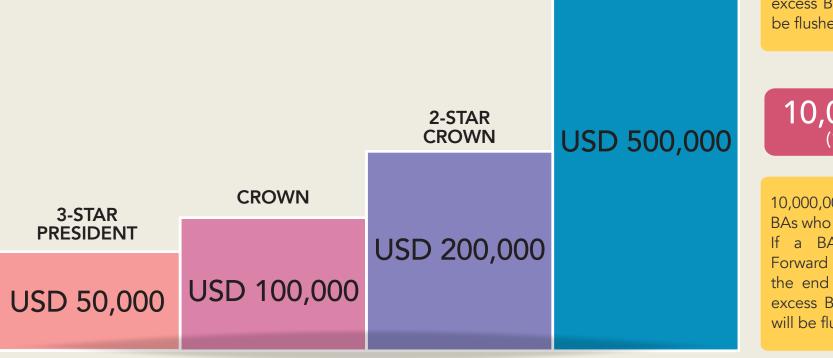

## RANKS

You can take several Cycles to enter the Builder Zone rank, which is a one-off qualification.

The term PAID AS RANK is realised only after that particular Cycle's commission calculation and applies to those in the Director, Diamond, Presidential and Crown Zones. To earn any applicable commissions and bonuses for that period, members in those ranks have to consistently meet the set Cycle criteria.

A minimum 30BV every alternate Cycle is required to maintain an Active status and qualify for commission, applicable to all Brand Ambassadors & Builders.

BAs in Director & Diamond Zone are termed Active and can earn the applicable commissions when they have at least 60 BV every 2 Cycles.

A 2 Star Diamond needs to have at least Two 2-Star Directors Legs in the SPONSOR TREE while a 3-Star Diamond needs to have at least Two 3-Star Directors Legs in the SPONSOR TREE.

BAs in Presidential & Crown Zone are termed Active and can earn the applicable commissions when they have at least 120 BV every 2 Cycles. Presidential Zone must have at least 2 Diamond legs in the SPONSOR TREE while Crown Zone must have at least 4 Diamond legs in the SPONSOR TREE.

- Rank is calculated in accordance with the BV requirement of the Pay Leg (PL) volume in the Placement Tree.
- 2-Star Diamond The '2-Star Director Legs' requirement must be the PAID AS RANK from different Legs in the SPONSOR TREE.
- 3-Star Diamond The '3-Star Director Legs' requirement must be the PAID AS RANK from different Legs in the SPONSOR TREE.
- Presidential and Crown Zone The 'Diamond Legs' requirement must be the PAID AS RANK from different Legs in the SPONSOR TREE.
- However, they do not need to be personally sponsored Directors or Diamonds.

| RANKS                                                                                                                                                             |                                                                    |                                                                                                                                                                                                                                                                                                                                                                                                                                                                                                                                                                                                                                                                                                                                                                                                                                                                                                                                                                                                                                                                                                                                                                                                                                                                                                                                                                                                                                                                                                                                                                                                                                                                                                                                                                                                                                                                                                                                                                                                                                                                                                                                                                                                                                                                                                                                                                                                                                                                                                                                                                                |                                                                                                                                                                                                        | MALAYSIA                                                                             |
|-------------------------------------------------------------------------------------------------------------------------------------------------------------------|--------------------------------------------------------------------|--------------------------------------------------------------------------------------------------------------------------------------------------------------------------------------------------------------------------------------------------------------------------------------------------------------------------------------------------------------------------------------------------------------------------------------------------------------------------------------------------------------------------------------------------------------------------------------------------------------------------------------------------------------------------------------------------------------------------------------------------------------------------------------------------------------------------------------------------------------------------------------------------------------------------------------------------------------------------------------------------------------------------------------------------------------------------------------------------------------------------------------------------------------------------------------------------------------------------------------------------------------------------------------------------------------------------------------------------------------------------------------------------------------------------------------------------------------------------------------------------------------------------------------------------------------------------------------------------------------------------------------------------------------------------------------------------------------------------------------------------------------------------------------------------------------------------------------------------------------------------------------------------------------------------------------------------------------------------------------------------------------------------------------------------------------------------------------------------------------------------------------------------------------------------------------------------------------------------------------------------------------------------------------------------------------------------------------------------------------------------------------------------------------------------------------------------------------------------------------------------------------------------------------------------------------------------------|--------------------------------------------------------------------------------------------------------------------------------------------------------------------------------------------------------|--------------------------------------------------------------------------------------|
| One-time qualification                                                                                                                                            | Ranks are calculated ever                                          | y Cycle                                                                                                                                                                                                                                                                                                                                                                                                                                                                                                                                                                                                                                                                                                                                                                                                                                                                                                                                                                                                                                                                                                                                                                                                                                                                                                                                                                                                                                                                                                                                                                                                                                                                                                                                                                                                                                                                                                                                                                                                                                                                                                                                                                                                                                                                                                                                                                                                                                                                                                                                                                        | 120 BV<br>120 BV<br>2 Star<br>President                                                                                                                                                                | 120 BV<br>120 BV<br>Crown<br>120 BV                                                  |
|                                                                                                                                                                   | 60 BV                                                              | 60 BV<br>60 BV<br>Diamond<br>60 BV<br>Comparison<br>60 BV<br>Co | 120 BV President   President TVC   CAP \$50,000                                                                                                                                                        | TVC<br>CAP     TVC<br>CAP     TVC<br>CAP       \$100,000     \$200,000     \$500,000 |
| 30 BV<br>30 BV<br>Builder<br>Builder                                                                                                                              | 60 BV<br>Director                                                  | Must Must<br>have at<br>least 2 least 2<br>2-Star 3-Star<br>Director Director<br>Legs in Legs in<br>Sponsor Sponsor<br>Tree Tree                                                                                                                                                                                                                                                                                                                                                                                                                                                                                                                                                                                                                                                                                                                                                                                                                                                                                                                                                                                                                                                                                                                                                                                                                                                                                                                                                                                                                                                                                                                                                                                                                                                                                                                                                                                                                                                                                                                                                                                                                                                                                                                                                                                                                                                                                                                                                                                                                                               | Must<br>have at<br>least 2<br>Diamond<br>Legs in<br>Sponsor<br>Tree<br>Must<br>have at<br>least 2<br>Diamond<br>Legs in<br>Sponsor<br>Tree<br>Must<br>have at<br>least 2<br>Diamond<br>Sponsor<br>Tree | Must<br>have at<br>least 4<br>Diamond<br>Legs in<br>Sponsor<br>Tree                  |
| MB CAP<br>\$500MB CAP<br>\$500SponsorSponsorSponsorSponsor                                                                                                        | MB CAP     MB CAP     MB CAP       \$3,000     \$3,000     \$3,000 |                                                                                                                                                                                                                                                                                                                                                                                                                                                                                                                                                                                                                                                                                                                                                                                                                                                                                                                                                                                                                                                                                                                                                                                                                                                                                                                                                                                                                                                                                                                                                                                                                                                                                                                                                                                                                                                                                                                                                                                                                                                                                                                                                                                                                                                                                                                                                                                                                                                                                                                                                                                |                                                                                                                                                                                                        |                                                                                      |
| and selland sell and sell a6 Pro-a 30BV30BV toBuilders,to 2 BAs,6 BAs, 33 each1 eacheach onon theon thethe leftleft Legleft LegLeg & & Right& RightRightLegLegLeg | 1,250 2,500 5,000<br>BV BV BV                                      | 10,000 20,000 35,000<br>BV BV BV                                                                                                                                                                                                                                                                                                                                                                                                                                                                                                                                                                                                                                                                                                                                                                                                                                                                                                                                                                                                                                                                                                                                                                                                                                                                                                                                                                                                                                                                                                                                                                                                                                                                                                                                                                                                                                                                                                                                                                                                                                                                                                                                                                                                                                                                                                                                                                                                                                                                                                                                               | 50,000 100,000 250,000<br>BV BV BV                                                                                                                                                                     | 500,000 1,000,000 2,500,000<br>BV BV BV                                              |
| BUILDER ZONE                                                                                                                                                      | DIRECTOR ZONE                                                      | DIAMOND ZONE                                                                                                                                                                                                                                                                                                                                                                                                                                                                                                                                                                                                                                                                                                                                                                                                                                                                                                                                                                                                                                                                                                                                                                                                                                                                                                                                                                                                                                                                                                                                                                                                                                                                                                                                                                                                                                                                                                                                                                                                                                                                                                                                                                                                                                                                                                                                                                                                                                                                                                                                                                   | PRESIDENTIAL ZONE                                                                                                                                                                                      | CROWN ZONE                                                                           |