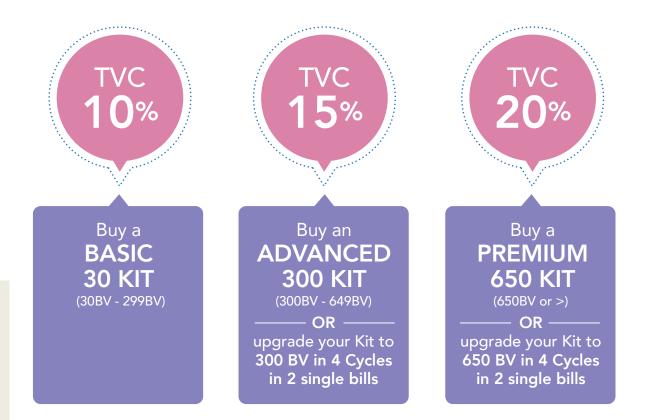

# **3** TEAM VOLUME COMMISSION (TVC)

## Paid every Cycle for Active Builders

Your TVC Level is based on the Kits or products that you buy when you enroll. To qualify for a higher TVC level, you may upgrade your Kit and pay the difference within 4 Cycles. However, you must purchase the entire Kit (either 300 BV or 650 BV) in only 2 single receipts within the first 4 Cycles. This may or may not include the kit you purchased in your first Cycle.

**For example:** If you enrol using a Basic Kit (30 BV), you will qualify for 10% TVC. If you upgrade your Kit in any of the subsequent 3 Cycles by topping up 270 BV in a single receipt, you will accumulate a total of 300 BV that qualifies you for 15% TVC. You can also upgrade anytime after the first 4 Cycles by purchasing the Kit at full BV (300 BV or 650 BV) in a single bill. Once you qualify for a higher TVC Level, your TVC Level will remain unless you upgrade, up to the maximum of 20% TVC.

An upgrade is only available after your initial Kit purchase during enrolment.

- Upgrade Kits do not count towards the monthly Active requirement.
- \*\*\* The first 4 Cycles comprise the Cycle that you enrolled in plus the next 3 Cycles.

You must have at least 1 Left 1 Right BA active status from separate legs in the sponsor tree to enjoy TVC.