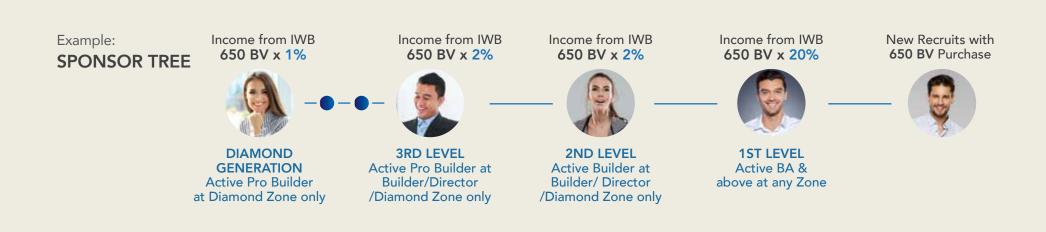

## 1st Level

As an Active BA, you are eligible to earn **20%** Infinity Welcome Bonus (IWB)

from the BV of the first order (Kit or product(s)) that your personally sponsored Preferred Customer or Brand Ambassador purchases.

## 2nd Level

As an Active Builder at Builder Zone, Director or Diamond Zone, you will be eligible to earn an **extra 2%** IWB from the BV of the first order (Kit or product(s)) to members on the 2nd level of your SPONSOR TREE.

## 3rd Level

As an Active Pro-Builder at Builder Zone, Director or Diamond Zone, you will be eligible to earn an **extra 2%** IWB from the BV of the first order (Kit or product(s)) to members on the 3rd level of your SPONSOR TREE.

## **Diamond Generation**

As an Active Pro-Builder at Diamond Zone, you will be eligible to earn an **extra 1%** IWB from the BV of the first order (Kit or product(s)) to members from the 1st level of your SPONSOR TREE onwards.