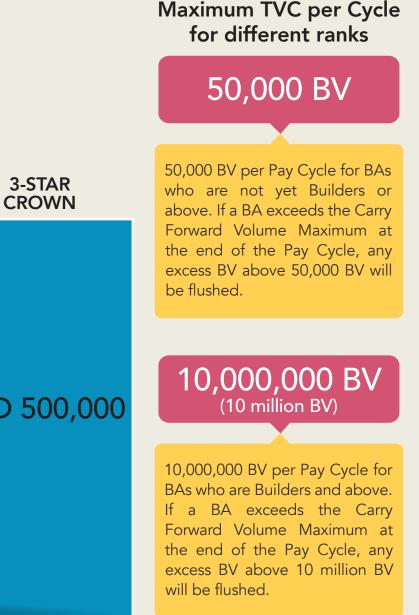

#### Maximum Carry Forward Volume:

50,000 BV per Pay Cycle for BAs who are not yet Builders or above. If a BA exceeds the Carry Forward Volume Maximum at the end of the Pay Cycle, any excess BV above 50,000 BV will be flushed.

10,000,000 BV per Pay Cycle for BAs who are Builders and above. If a BA exceeds the Carry Forward Volume Maximum at the end of the Pay Cycle, any excess BV above 10 million BV will be flushed.