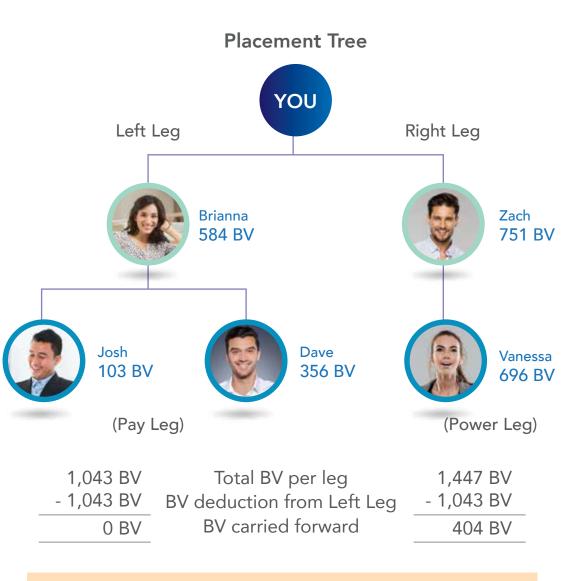

### **Placement Tree**

- You have the option to place on the bottom Left Leg or bottom Right Leg of your Placement Tree, a directly sponsored BA.
- 2. The account of your Pay Leg, is where your directly sponsored Retail Customers and Preferred Customers will be fixed.

## Paid every Cycle for Active Builders

In order to determine your TVC, your Pay Leg volume will be deducted from the total volume of the teams on your Left and Right Legs. Any difference will be carried forward to the following Cycle.

For example: You join as a member with either a Basic, Personal or Business Category Kit, and subsequently sell to your directly sponsored BAs a Kit each too. One BA is each placed on your Left and Right Leg in your Placement Tree (GREEN figurines).

Each of your BAs then sponsor other BAs who purchase Company products and these new members were placed in their Placement Tree (BLUE figurines). The Leg with the lower volume in this instance is your Left, with 1,043BV which makes it your Pay Leg. Your Right Leg has 1,447 BV and becomes your Power Leg for that Cycle.

To calculate your TVC, if you joined with e.g. a Premium 650 Kit, the Pay Leg BV of 1,043 should be multiplied by 20%. Your commission will be deducted from both your Left and Right Legs from the 1,043 BV. The balance BV will be brought forward to the next Cycle, in this instance amounting to 404 BV.

## 1,043 BV x 20% = USD 208.60