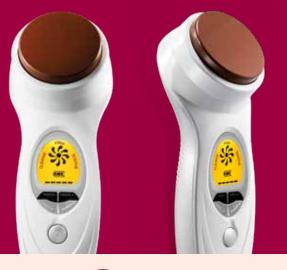

#### **MASSAGING HEAD**

Infused with **high purity germanium** and **precious mineral stones** to naturally improve your skin from within.

# 5 ADVANCED TECHNOLOGIES IN 1

A breakthrough beauty device

GERMANIUM THERAPY