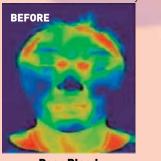

# The introduction of **THERMAL THERAPY**

coupled with high purity germanium & mineral stones enable Eternal Beauty Plus to **amplify** the emission of **Far Infrared rays** for **numerous benefits** and with no side effects.

# THERMAL THERAPY

After the **age of 25**, the **collagen production** in our skin **drops by 1% every year**.

#### **COLLAGEN DECREASES AS WE AGE**

**THERMAL THERAPY** increases our skin temperature in order to stimulate collagen regeneration for **firmer-looking skin**.

#### VISIBLE RESULTS AFTER 10 MINS OF USING ETERNAL BEAUTY PLUS

An increase in skin elasticity & firmness Moisture has increased

Results based on the self-assessment of 15 subjects aged 25 & above. Your results may vary.