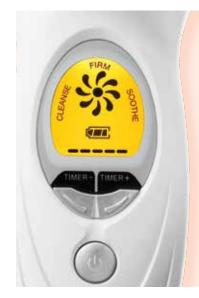

### **3 INTELLIGENT MODES**

**CLEANSE** helps to clean the skin and pores thoroughly.

**FIRM** helps to stimulate collagen regeneration for younger-looking skin.

**SOOTHE** helps to calm and soothe the skin to increase skin care penetration.