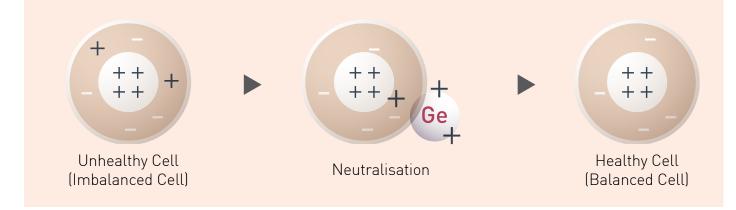

# Germanium GERMANIUM THERAPY

Our urban lifestyle exposes our skin to harmful positive ions, which is generated from mobile phones, electronic equipment & more.

**GERMANIUM THERAPY** helps to balance the positive and negative ions in the skin which energises skin cells to provide **radiant skin from within.** 