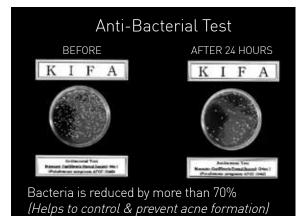

#### **FAR INFRARED RAY THERAPY**

penetrates up to 4cm deep within the skin surface to remove impurities (dirt, sebum & pollutants) that are trapped beneath the skin. It also contains **anti-bacterial** properties for **cleaner & brighter skin.** 