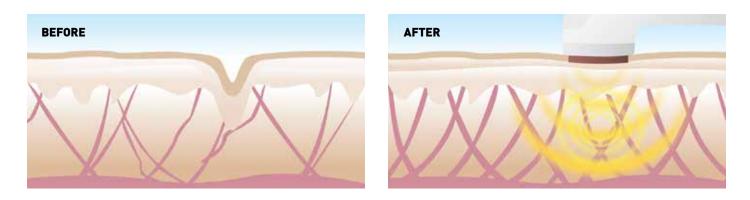

#### **COLLAGEN DECREASES AS WE AGE**

**THERMAL THERAPY** increases our skin temperature in order to stimulate collagen regeneration for **firmer-looking skin**.