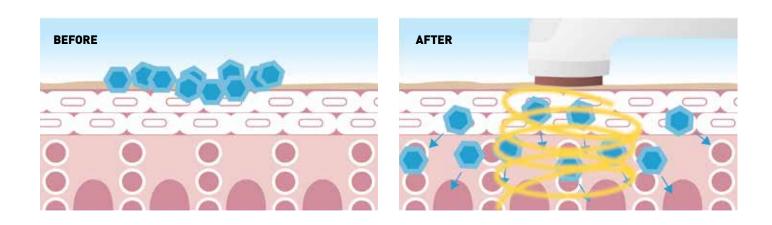

# **FAR INFRARED RAY THERAPY**

Our face cleansing routine can **only clean our skin surface.** 

#### **FAR INFRARED RAY THERAPY**

penetrates up to 4cm deep within the skin surface to remove impurities (dirt, sebum & pollutants) that are trapped beneath the skin. It also contains **anti-bacterial** properties for **cleaner & brighter skin.** 